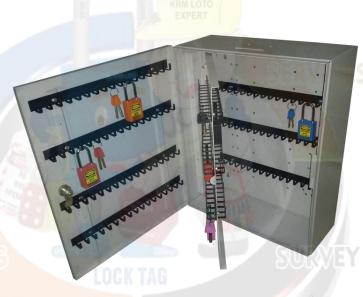

## KRM LOTO – DUAL LAYER LOCKOUT PADLOCK STATION-3 OPAQUE FASCIA-18156

- Material- Mild steel with duly phosphate powder coated.
- Front side Opaque fascia with border frame.
- Size 18" X 15" X 6"

IEC: 0509006116

- Provision of pre drilled hole on back side to mount any other surface.
- Metal J Type hook / slots to hang padlocks in the station.
- 8 Layers of Metal J Type hook (1 layer having 17 no's hook), and other 6 layer having 12 no's hook. One lock & key / key chain separately can place /hang on alternate hook
- 9 & 6 padlock can hang individually in one metal layer of 17 & 12 hooks. 2 lock can put / hag on one hook as per requirement
- Dual layer of the station provides the extra advantage of the storage.
- One in-built Lock and a knob to hold.
- Weight + 9.5 kg
- **Color** Grey or as per quantity required.
- 16 Metal J Type hook/slots on each side of station to hang loto items.
- KRM-K-DLPS-3 =8 Layers 17no's and 8 Layer 12no's Metal j hook(120 Padlock can Hang)
- Note -Can also make combination of metal j hook 7/12/17 as per requirement.
- NOTE: PADLOCKS CAN ALSO HANG ON ALTERNATE HOOKS